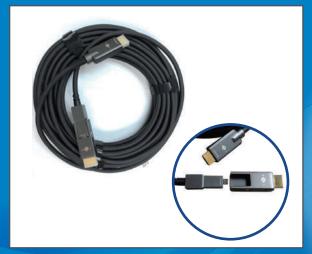

## Features

- One side Micro HDMI type D (with D to A adaptor) to One Side Type A HDMI optical armoured cable
- Fully HDCP compliant to provide highest level of signal quality
- Fully complient to V2.0 specification
- Supports Transfer Digital Audio and Video signals at warp speed of 18 Gigabits per second
- Full support 480i, 480p, 720p, 1080i, 1080p resolution
- 3D Support, 4K x 2K@60HZ Support
- 4c x om3 optical + 7c x 28awg bc
- No Delay

| 4K       | <b>3D</b> | НЭШ      | 18 <sub>Gbps</sub> | Armour |
|----------|-----------|----------|--------------------|--------|
| ULTRA HD | Ready     | HDMI 2.0 | Speed              | Fiber  |

| Specification         |                                                                                                                           |                         |  |  |
|-----------------------|---------------------------------------------------------------------------------------------------------------------------|-------------------------|--|--|
| Units                 | Tramsmitter (Source)                                                                                                      | Receiver (Sink)         |  |  |
| HDCP                  | HDCP 2.2 Fully support bidirectionalEDID and HDCP communication                                                           |                         |  |  |
| Video Bandwidth       | 6 Gbps/x3 channel (max) + clock                                                                                           |                         |  |  |
| Clock Speed           | 600MHz                                                                                                                    |                         |  |  |
| Total Broadband       | Maximum 18 Gbps                                                                                                           |                         |  |  |
| Resolution & Distance | PC:4K up to 100 meters                                                                                                    |                         |  |  |
|                       | HDTV: 4K(60P), 1080p deep color,1080i , 720p, 480p<br>3D Full HD 1920 x 1080 up to 100m-150m                              |                         |  |  |
|                       |                                                                                                                           |                         |  |  |
| 0/E Converter         | 4 channel 850 nm VCSEL array                                                                                              | 4 channel GaAs PD array |  |  |
| Connector Type        | HDMI Type D to A one end + Type A one end                                                                                 |                         |  |  |
| Cable Type            | Hybrid type with OM3 fiber and copper wire                                                                                |                         |  |  |
| Power Consuption      | 250mW (max)                                                                                                               |                         |  |  |
| Working Temperature   | 0 °C to 70 °C                                                                                                             |                         |  |  |
| Storage Temperature   | -20 °C to 70 °C                                                                                                           |                         |  |  |
| Relative Humidity     | 5% to 90%                                                                                                                 |                         |  |  |
| Cable Outer Diameter  | 5.8mm                                                                                                                     |                         |  |  |
| Jacket Outer Material | TPU                                                                                                                       |                         |  |  |
| Differential Input    | 100Ω (typ)                                                                                                                |                         |  |  |
| Cable Length          | 10m / 15m / 20m /30m /40m /50m /60m /70m /80m /90m /100m (with +/-30cm tolerance)<br>Custom length available (up to 150m) |                         |  |  |
|                       |                                                                                                                           |                         |  |  |
| Outer Diameter        | 5.8mm                                                                                                                     |                         |  |  |
| Power Supply          | Non external power required                                                                                               |                         |  |  |
| Construction          | Copper<br>TPU Jacket                                                                                                      | TPU Jacket              |  |  |